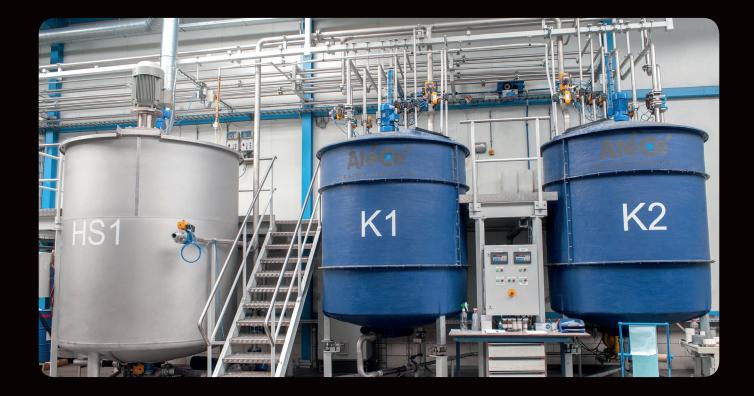

# **WATERBASED & UV COATINGS**

Deutsche Druckfarben has one of the most modern and automated factories for producing dispersion and UV coatings. The unique formulations ensure smooth processing on the press and during the post-treatment process. In combination with the specialists and laboratory staff, new developments are followed closely and new coatings designed.

### **High quality products**

Deutsche Druckfarben has its own research and development department with a professional in-house laboratory. In this laboratory we carry out all the tests we need for quality control, optimization and development of our printing inks, water based and UV varnishes and printing chemicals. Deutsche Druckfarben is constantly working on optimization and further development of its products. A combination of many years of experience, constant market analysis and customer feedback combined with high-quality products, is what distinguishes Deutsche Druckfarben from the competition.